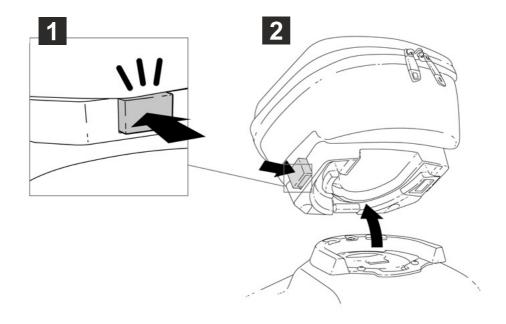

#### OPTIONAL

LOCK MECHANISM + KEYS Ref. X1SESTLR

HOW TO **INSTALL?** 

COMBINATION LOCK Ref. X1SESTCL

HOW TO **INSTALL?** 

WWW.SHAD.ES