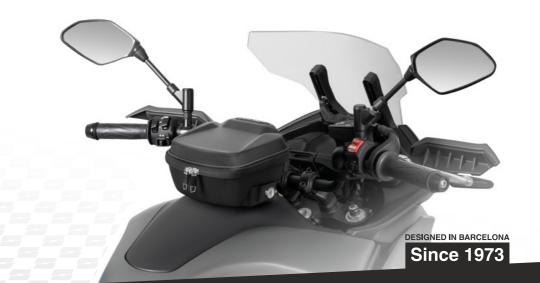

**CLICK SYSTEM TANK BAG** 

E03CL

## CARE AND MAINTENANCE

MAXIMUM WEIGHT

3L Capacity

MAXIMUM SPEED, CHECK LOCAL LAWS.

Reflective

ALWAYS SECURE AND LOCK PRODUCTS.

ONLY USE RECOMMENDED CLEANING PRODUCTS.

BAGS ARE NOT DESIGNED TO PROTECT FRAGILE OBJECTS.