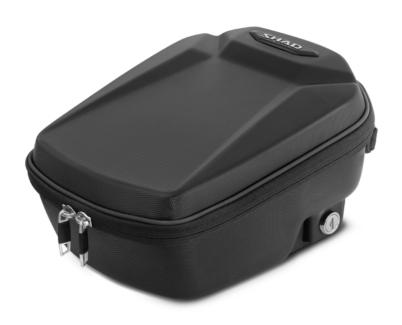

**CLICK SYSTEM TANK BAG** 

E09CL

## CARE AND MAINTENANCE

MAXIMUM WEIGHT

9L Capacity

MAXIMUM SPEED, CHECK LOCAL LAWS.

Reflective

ALWAYS SECURE AND LOCK PRODUCTS.

ONLY USE RECOMMENDED CLEANING PRODUCTS.

BAGS ARE NOT DESIGNED TO PROTECT FRAGILE OBJECTS.