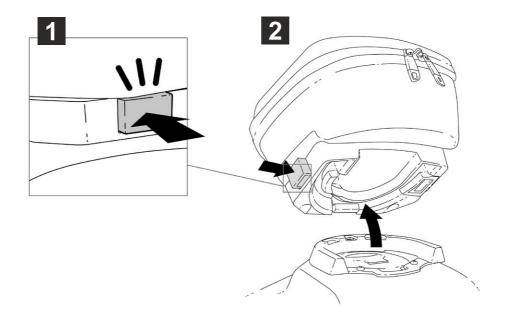

#### OPTIONAL

LOCK MECHANISM + KEYS
Ref. X1SESTLR

HOW TO INSTALL?

**COMBINATION LOCK** Ref. X1SESTCL

HOW TO INSTALL?

WWW.SHAD.ES