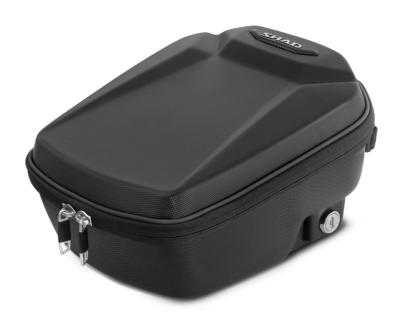

**CLICK SYSTEM TANK BAG** 

**E091CL** 

## CARE AND MAINTENANCE

MAXIMUM WEIGHT

5L Capacity

Reflective

Combination lock

ALWAYS SECURE AND LOCK PRODUCTS.

ONLY USE RECOMMENDED CLEANING PRODUCTS.

BAGS ARE NOT DESIGNED TO PROTECT FRAGILE OBJECTS.