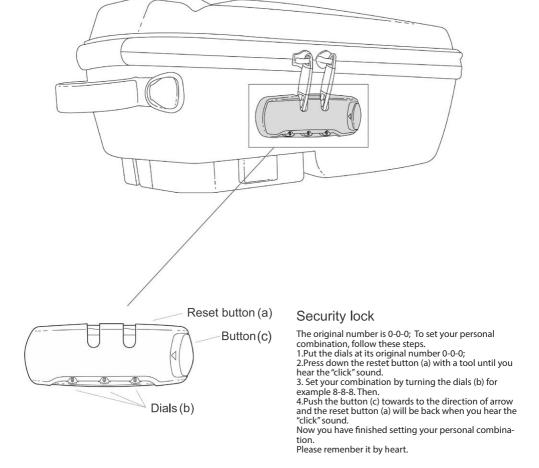

## CARE AND MAINTENANCE

MAXIMUM WEIGHT

5L Capacity

Reflective

Combination lock

ALWAYS SECURE AND LOCK PRODUCTS.

ONLY USE RECOMMENDED CLEANING PRODUCTS.

BAGS ARE NOT DESIGNED TO PROTECT FRAGILE OBJECTS.