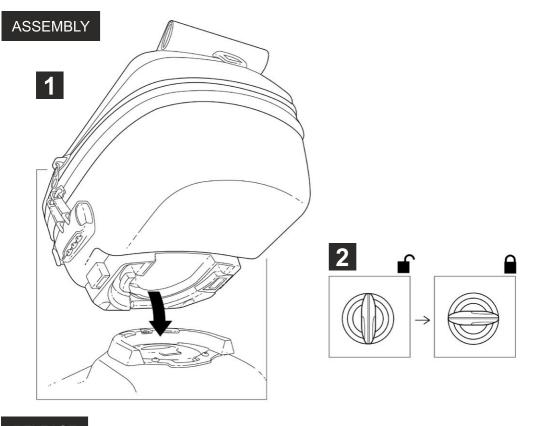

Knobs, bolts, screws, straps and locks must be periodically inspected for signs of wear, corrosion, and fatigue. Never drive with any lock, knob or rack in an open or unlocked position.

SHAD recommends protecting the contact areas with the tank bag to avoid damage or wear of the motorcycle.