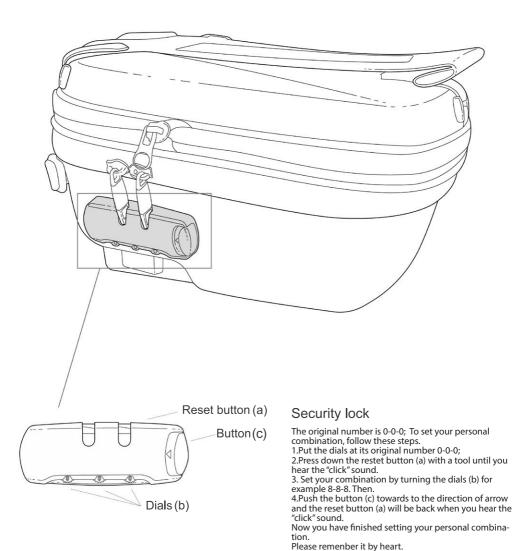

## CARE AND MAINTENANCE

MAXIMUM WEIGHT

**8L Capacity** 

Reflective

Combination lock

 ${\sf MAXIMUM\ SPEED,\ CHECK\ LOCAL\ LAWS.}$ 

ALWAYS SECURE AND LOCK PRODUCTS.

ONLY USE RECOMMENDED CLEANING PRODUCTS.