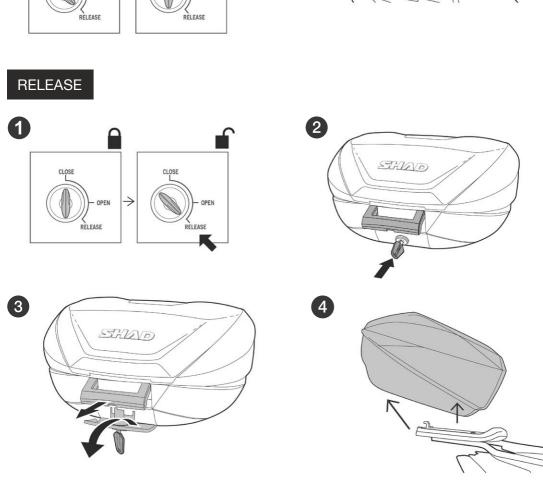

**USER GUIDE TOP CASE** 

SH58X

# **CARE AND MAINTENANCE**





MAXIMUM WEIGHT



MAXIMUM SPEED, CHECK LOCAL LAWS.



ALWAYS SECURE AND LOCK PRODUCTS.



ONLY USE RECOMMENDED CLEANING PRODUCTS.



CASES ARE NOT DESIGNED TO PROTECT FRAGILE OBJECTS.



1 M. MINIMUM DISTANCE WITH POWER WASHER.

## EASY TO EXPAND



## 3 POSITIONS







# OPEN



## ASSEMBLY





#### **INCLUDED**











**5** 302021 x 4 M6 DIN 985



6 304058 x 4





IF NOT ALLIGN, LOOSE THE SCREWS OF THE FITTING KIT, PLACE THE MOUNTING PLATE AND TIGHT IT ALL TOGETHER.





\*INCLUDED IN SHAD SPECIFIC TOP FITTING



SHAD TOP FITTING





#### INSTALLATION OPTION 3: Shad top fitting



INSTALLATION OPTION 4: MOTORBIKE REAR TUBSTER (NO SHAD TOP FITTING)











# **ACCESSORIES**

BACKREST Ref. D0RI80

INNER BAG Ref. X0IB00

ALUMINIUM PLATE+SCREWS Ref. D1BTRPA

ALUMINIUM PLATE+SCREWS Ref. D1BTRPA2

BRAKE LIGHT Ref. D0B40KL











**X** 21/29 **Y** 53 **Z** 34 (cm) EXPANDABLE

LED

# SH58X COVER PLATES

CARBON Ref. D0B58206



**NEW TITANIUM**Ref. D0B58206 +
D1B58E15



**WHITE**Ref. D0B58206 +
D1B58E08



BLACK METAL Ref. D0B58206 + D1B58E21



DESIGNED IN BARCELONA Sin