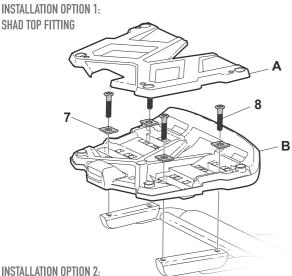

## ASSEMBLY

#### **INCLUDED**

**5** 302021 x 4 M6 DIN 985

6 304058 x 4

IF NOT ALLIGN, LOOSE THE SCREWS OF THE FITTING KIT, PLACE THE MOUNTING PLATE AND TIGHT IT ALL TOGETHER.

\*INCLUDED IN SHAD SPECIFIC TOP FITTING

SHAD TOP FITTING

#### INSTALLATION OPTION 3: Shad top fitting

INSTALLATION OPTION 4: MOTORBIKE REAR TUBSTER (NO SHAD TOP FITTING)