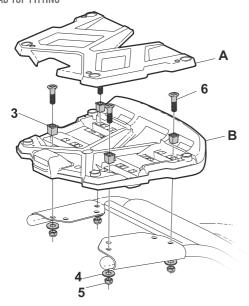

## ASSEMBLY

#### **INCLUDED**

**5** 302021 x 4 M6 DIN 985

6 304058 x 4

IF NOT ALLIGN, LOOSE THE SCREWS OF THE FITTING KIT, PLACE THE MOUNTING PLATE AND TIGHT IT ALL TOGETHER.

\*INCLUDED IN SHAD SPECIFIC TOP FITTING

SHAD TOP FITTING