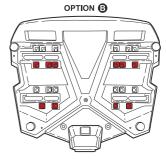

# SH58X COVER PLATES

CARBON Ref. D0B58206

**NEW TITANIUM**Ref. D0B58206 +
D1B58E15

**WHITE**Ref. D0B58206 +
D1B58E08

BLACK METAL Ref. D0B58206 + D1B58E21

DESIGNED IN BARCELONA Since 1973