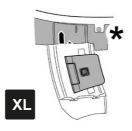

#### **INCLUDED**

**5** 302021 x 4 M6 DIN 985

6 304058 x 4

IF NOT ALLIGN, LOOSE THE SCREWS OF THE FITTING KIT, PLACE THE MOUNTING PLATE AND TIGHT IT ALL TOGETHER.

\*INCLUDED IN SHAD SPECIFIC TOP FITTING

SHAD TOP FITTING

#### INSTALLATION OPTION 3: Shad top fitting

INSTALLATION OPTION 4: MOTORBIKE REAR TUBSTER (NO SHAD TOP FITTING)