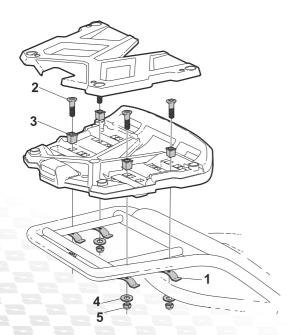

#### INSTALLATION OPTION 3: Shad top fitting

INSTALLATION OPTION 4: MOTORBIKE REAR TUBSTER (NO SHAD TOP FITTING)