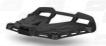

#### **INCLUDED**

**5** 302021 x 4 M6 DIN 985

6 304058 x 4

IF NOT ALLIGN, LOOSE THE SCREWS OF THE FITTING KIT, PLACE THE MOUNTING PLATE AND TIGHT IT ALL TOGETHER.

\*INCLUDED IN SHAD SPECIFIC TOP FITTING

SHAD TOP FITTING

#### INSTALLATION OPTION 3: Shad top fitting

INSTALLATION OPTION 4: MOTORBIKE REAR TUBSTER (NO SHAD TOP FITTING)