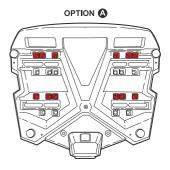

# SH58X COVER PLATES

CARBON Ref. D0B58206

**NEW TITANIUM**Ref. D0B58206 +
D1B58E15

**WHITE**Ref. D0B58206 +
D1B58E08

BLACK METAL Ref. D0B58206 + D1B58E21

DESIGNED IN BARCELONA Since 1973