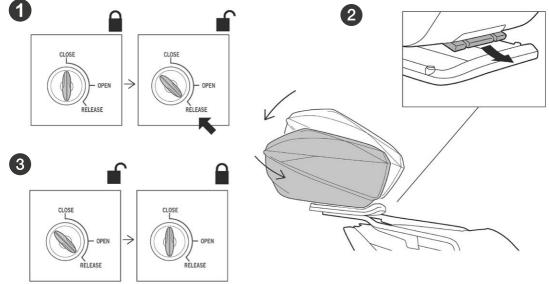

**USER GUIDE TOP CASE** 

SH58X

# **CARE AND MAINTENANCE**





MAXIMUM WEIGHT



MAXIMUM SPEED, CHECK LOCAL LAWS.



ALWAYS SECURE AND LOCK PRODUCTS.



ONLY USE RECOMMENDED CLEANING PRODUCTS.



CASES ARE NOT DESIGNED TO PROTECT FRAGILE OBJECTS.



1 M. MINIMUM DISTANCE WITH POWER WASHER.

## EASY TO EXPAND



## 3 POSITIONS







# OPEN



## ASSEMBLY





#### **INCLUDED**











**5** 302021 x 4 M6 DIN 985



6 304058 x 4





IF NOT ALLIGN, LOOSE THE SCREWS OF THE FITTING KIT, PLACE THE MOUNTING PLATE AND TIGHT IT ALL TOGETHER.





\*INCLUDED IN SHAD SPECIFIC TOP FITTING



SHAD TOP FITTING





#### INSTALLATION OPTION 3: Shad top fitting



INSTALLATION OPTION 4: MOTORBIKE REAR TUBSTER (NO SHAD TOP FITTING)











# **ACCESSORIES**

BACKREST Ref. D0RI80

INNER BAG Ref. X0IB00

ALUMINIUM PLATE+SCREWS Ref. D1BTRPA

ALUMINIUM PLATE+SCREWS Ref. D1BTRPA2

BRAKE LIGHT Ref. D0B40KL











**X** 21/29 **Y** 53 **Z** 34 (cm) EXPANDABLE

LED

# SH58X COVER PLATES

CARBON Ref. D0B58206



**NEW TITANIUM**Ref. D0B58206 +
D1B58E15



**WHITE**Ref. D0B58206 +
D1B58E08



BLACK METAL Ref. D0B58206 + D1B58E21



DESIGNED IN BARCELONA S