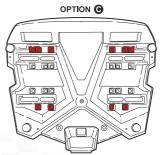

# SH58X COVER PLATES

CARBON Ref. D0B58206

**NEW TITANIUM**Ref. D0B58206 +
D1B58E15

**WHITE**Ref. D0B58206 +
D1B58E08

BLACK METAL Ref. D0B58206 + D1B58E21

DESIGNED IN BARCELONA Since 1973