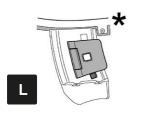

#### **INCLUDED**

**5** 302021 x 4 M6 DIN 985

6 304058 x 4

IF NOT ALLIGN, LOOSE THE SCREWS OF THE FITTING KIT, PLACE THE MOUNTING PLATE AND TIGHT IT ALL TOGETHER.

\*INCLUDED IN SHAD SPECIFIC TOP FITTING

SHAD TOP FITTING

#### INSTALLATION OPTION 3: Shad top fitting

INSTALLATION OPTION 4: MOTORBIKE REAR TUBSTER (NO SHAD TOP FITTING)