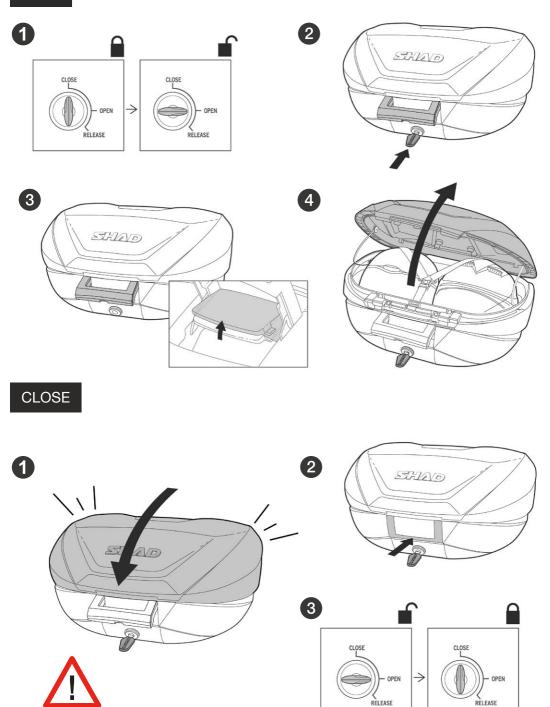

**USER GUIDE TOP CASE** 

SH58X

# **CARE AND MAINTENANCE**





MAXIMUM WEIGHT



MAXIMUM SPEED, CHECK LOCAL LAWS.



ALWAYS SECURE AND LOCK PRODUCTS.



ONLY USE RECOMMENDED CLEANING PRODUCTS.



CASES ARE NOT DESIGNED TO PROTECT FRAGILE OBJECTS.



1 M. MINIMUM DISTANCE WITH POWER WASHER.

## EASY TO EXPAND



## 3 POSITIONS







# OPEN



## ASSEMBLY





#### **INCLUDED**











**5** 302021 x 4 M6 DIN 985



6 304058 x 4





IF NOT ALLIGN, LOOSE THE SCREWS OF THE FITTING KIT, PLACE THE MOUNTING PLATE AND TIGHT IT ALL TOGETHER.





\*INCLUDED IN SHAD SPECIFIC TOP FITTING



SHAD TOP FITTING





#### INSTALLATION OPTION 3: Shad top fitting



INSTALLATION OPTION 4: MOTORBIKE REAR TUBSTER (NO SHAD TOP FITTING)











# **ACCESSORIES**

BACKREST Ref. D0RI80

INNER BAG Ref. X0IB00

ALUMINIUM PLATE+SCREWS Ref. D1BTRPA

ALUMINIUM PLATE+SCREWS Ref. D1BTRPA2

BRAKE LIGHT Ref. D0B40KL











**X** 21/29 **Y** 53 **Z** 34 (cm) EXPANDABLE

LED

# SH58X COVER PLATES

CARBON Ref. D0B58206



**NEW TITANIUM**Ref. D0B58206 +
D1B58E15



**WHITE**Ref. D0B58206 +
D1B58E08



BLACK METAL Ref. D0B58206 + D1B58E21



DESIGNED