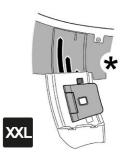

#### **INCLUDED**

**5** 302021 x 4 M6 DIN 985

6 304058 x 4

IF NOT ALLIGN, LOOSE THE SCREWS OF THE FITTING KIT, PLACE THE MOUNTING PLATE AND TIGHT IT ALL TOGETHER.

\*INCLUDED IN SHAD SPECIFIC TOP FITTING

SHAD TOP FITTING

#### INSTALLATION OPTION 3: Shad top fitting

INSTALLATION OPTION 4: MOTORBIKE REAR TUBSTER (NO SHAD TOP FITTING)