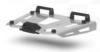

## ASSEMBLY

#### **INCLUDED**

**5** 302021 x 4 M6 DIN 985

6 304058 x 4

IF NOT ALLIGN, LOOSE THE SCREWS OF THE FITTING KIT, PLACE THE MOUNTING PLATE AND TIGHT IT ALL TOGETHER.

\*INCLUDED IN SHAD SPECIFIC TOP FITTING

SHAD TOP FITTING