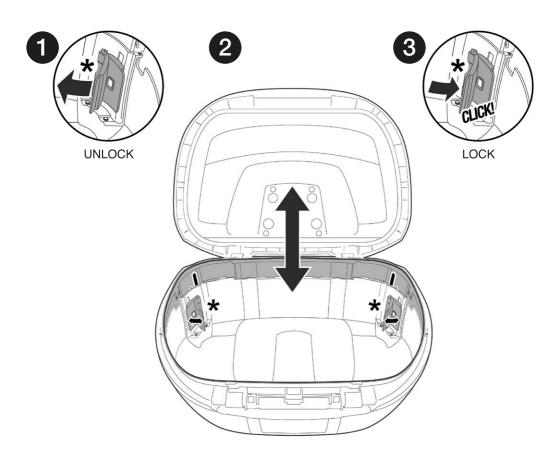

**USER GUIDE TOP CASE** 

SH58X

# **CARE AND MAINTENANCE**





MAXIMUM WEIGHT



MAXIMUM SPEED, CHECK LOCAL LAWS.



ALWAYS SECURE AND LOCK PRODUCTS.



ONLY USE RECOMMENDED CLEANING PRODUCTS.



CASES ARE NOT DESIGNED TO PROTECT FRAGILE OBJECTS.



1 M. MINIMUM DISTANCE WITH POWER WASHER.

## EASY TO EXPAND



## 3 POSITIONS







# OPEN



## ASSEMBLY





#### **INCLUDED**











**5** 302021 x 4 M6 DIN 985



6 304058 x 4





IF NOT ALLIGN, LOOSE THE SCREWS OF THE FITTING KIT, PLACE THE MOUNTING PLATE AND TIGHT IT ALL TOGETHER.





\*INCLUDED IN SHAD SPECIFIC TOP FITTING



SHAD TOP FITTING





#### INSTALLATION OPTION 3: Shad top fitting



INSTALLATION OPTION 4: MOTORBIKE REAR TUBSTER (NO SHAD TOP FITTING)











# **ACCESSORIES**

BACKREST Ref. D0RI80

INNER BAG Ref. X0IB00

ALUMINIUM PLATE+SCREWS Ref. D1BTRPA

ALUMINIUM PLATE+SCREWS Ref. D1BTRPA2

BRAKE LIGHT Ref. D0B40KL











**X** 21/29 **Y** 53 **Z** 34 (cm) EXPANDABLE

LED

# SH58X COVER PLATES

CARBON Ref. D0B58206



**NEW TITANIUM**Ref. D0B58206 +
D1B58E15



**WHITE**Ref. D0B58206 +
D1B58E08



BLACK METAL Ref.