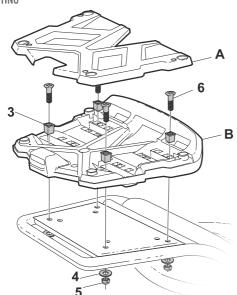

## ASSEMBLY

#### **INCLUDED**

**5** 302021 x 4 M6 DIN 985

6 304058 x 4

IF NOT ALLIGN, LOOSE THE SCREWS OF THE FITTING KIT, PLACE THE MOUNTING PLATE AND TIGHT IT ALL TOGETHER.

\*INCLUDED IN SHAD SPECIFIC TOP FITTING

SHAD TOP FITTING