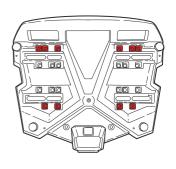

# SH58X COVER PLATES

CARBON Ref. D0B58206

**NEW TITANIUM**Ref. D0B58206 +
D1B58E15

**WHITE**Ref. D0B58206 +
D1B58E08

BLACK METAL Ref. D0B58206 + D1B58E21

DESIGNED IN BARCELONA Since 1973