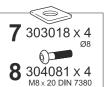

#### **INCLUDED**

**5** 302021 x 4 M6 DIN 985

6 304058 x 4

IF NOT ALLIGN, LOOSE THE SCREWS OF THE FITTING KIT, PLACE THE MOUNTING PLATE AND TIGHT IT ALL TOGETHER.

\*INCLUDED IN SHAD SPECIFIC TOP FITTING

SHAD TOP FITTING