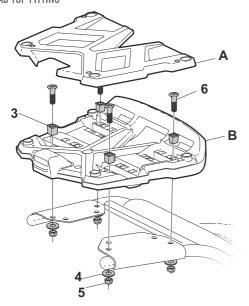

## ASSEMBLY

### **INCLUDED**

**5** 302021 x 4 M6 DIN 985

6 304058 x 4

IF NOT ALLIGN, LOOSE THE SCREWS OF THE FITTING KIT, PLACE THE MOUNTING PLATE AND TIGHT IT ALL TOGETHER.

\*INCLUDED IN SHAD SPECIFIC TOP FITTING

SHAD TOP FITTING