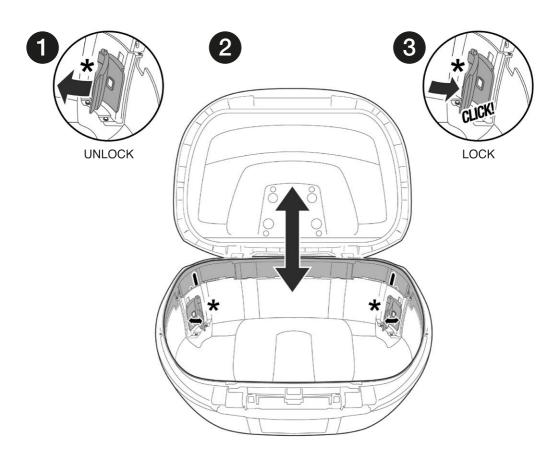

**USER GUIDE TOP CASE** 

**SH59X** 

# **CARE AND MAINTENANCE**





MAXIMUM WEIGHT



MAXIMUM SPEED, CHECK LOCAL LAWS.



ALWAYS SECURE AND LOCK PRODUCTS.



ONLY USE RECOMMENDED CLEANING PRODUCTS.



CASES ARE NOT DESIGNED TO PROTECT FRAGILE OBJECTS.



1 M. MINIMUM DISTANCE WITH POWER WASHER.

## EASY TO EXPAND



## 3 POSITIONS







## OPEN



## ASSEMBLY





### **INCLUDED**











**5** 302021 x 4 M6 DIN 985



6 304058 x 4





IF NOT ALLIGN, LOOSE THE SCREWS OF THE FITTING KIT, PLACE THE MOUNTING PLATE AND TIGHT IT ALL TOGETHER.





\*INCLUDED IN SHAD SPECIFIC TOP FITTING



SHAD TOP FITTING





#### INSTALLATION OPTION 3: Shad top fitting



INSTALLATION OPTION 4: MOTORBIKE REAR TUBSTER (NO SHAD TOP FITTING)











# **ACCESSORIES**

BACKREST Ref. D0RI80 INNER BAG Ref. X0IB00 ALUMINIUM PLATE+SCREWS Ref. D1BTRPA ALUMINIUM PLATE+SCREWS Ref. D1BTRPA2 BRAKE LIGHT Ref. D0B40KL











**X** 21/29 **Y** 53 **Z** 34 (cm) EXPANDABLE

LED



# SHAD EUROPE NAD :: HEADQUARTERS

T: (+34) 935 795 866 Octave Lecante, 2-6 Mollet del Valles, 08100 Barcelona - Spain

#### SHAD CHINA

T: (+86)