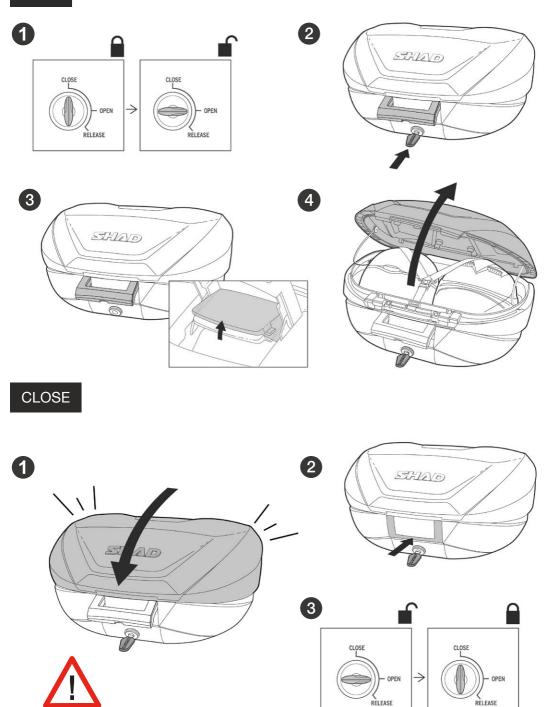

**USER GUIDE TOP CASE** 

**SH59X** 

# **CARE AND MAINTENANCE**





MAXIMUM WEIGHT



MAXIMUM SPEED, CHECK LOCAL LAWS.



ALWAYS SECURE AND LOCK PRODUCTS.



ONLY USE RECOMMENDED CLEANING PRODUCTS.



CASES ARE NOT DESIGNED TO PROTECT FRAGILE OBJECTS.



1 M. MINIMUM DISTANCE WITH POWER WASHER.

## EASY TO EXPAND



## 3 POSITIONS







## OPEN



## ASSEMBLY





### **INCLUDED**











**5** 302021 x 4 M6 DIN 985



6 304058 x 4





IF NOT ALLIGN, LOOSE THE SCREWS OF THE FITTING KIT, PLACE THE MOUNTING PLATE AND TIGHT IT ALL TOGETHER.





\*INCLUDED IN SHAD SPECIFIC TOP FITTING



SHAD TOP FITTING





#### INSTALLATION OPTION 3: Shad top fitting



INSTALLATION OPTION 4: MOTORBIKE REAR TUBSTER (NO SHAD TOP FITTING)











# **ACCESSORIES**

BACKREST Ref. D0RI80 INNER BAG Ref. X0IB00 ALUMINIUM PLATE+SCREWS Ref. D1BTRPA ALUMINIUM PLATE+SCREWS Ref. D1BTRPA2 BRAKE LIGHT Ref. D0B40KL











**X** 21/29 **Y** 53 **Z** 34 (cm) EXPANDABLE

LED



# SHAD EUROPE NAD :: HEADQUARTERS

T: (+34) 935 795 866 Octave Lecante, 2-6 Mollet del Valles, 08100 Barcelona - Spain

#### SHAD CHINA

T: (+86) 21 6236 5730 Room 501 (Zone 1-T3