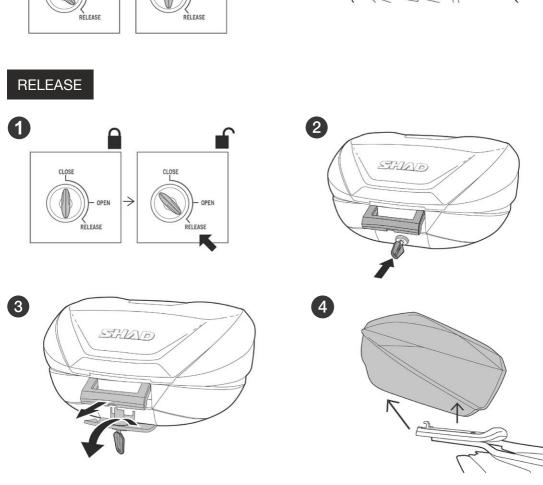

**USER GUIDE TOP CASE** 

**SH59X** 

# **CARE AND MAINTENANCE**





MAXIMUM WEIGHT



MAXIMUM SPEED, CHECK LOCAL LAWS.



ALWAYS SECURE AND LOCK PRODUCTS.



ONLY USE RECOMMENDED CLEANING PRODUCTS.



CASES ARE NOT DESIGNED TO PROTECT FRAGILE OBJECTS.



1 M. MINIMUM DISTANCE WITH POWER WASHER.

## EASY TO EXPAND



## 3 POSITIONS







## OPEN



## ASSEMBLY





### **INCLUDED**











**5** 302021 x 4 M6 DIN 985



6 304058 x 4





IF NOT ALLIGN, LOOSE THE SCREWS OF THE FITTING KIT, PLACE THE MOUNTING PLATE AND TIGHT IT ALL TOGETHER.





\*INCLUDED IN SHAD SPECIFIC TOP FITTING



SHAD TOP FITTING





#### INSTALLATION OPTION 3: Shad top fitting



INSTALLATION OPTION 4: MOTORBIKE REAR TUBSTER (NO SHAD TOP FITTING)











# **ACCESSORIES**

BACKREST Ref. D0RI80 INNER BAG Ref. X0IB00 ALUMINIUM PLATE+SCREWS Ref. D1BTRPA ALUMINIUM PLATE+SCREWS Ref. D1BTRPA2 BRAKE LIGHT Ref. D0B40KL











**X** 21/29 **Y** 53 **Z** 34 (cm) EXPANDABLE

LED



# SHAD EUROPE NAD :: HEADQUARTERS

T: (+34) 935 795 866 Octave Lecante, 2-6 Mollet del Valles, 08100 Barcelona - Spain

#### SHAD CHINA

T: (+86) 21 6236 5730 Room 501 (Zone 1-T3), No.1, Lane 268