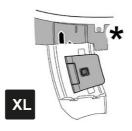

### **INCLUDED**

**5** 302021 x 4 M6 DIN 985

6 304058 x 4

IF NOT ALLIGN, LOOSE THE SCREWS OF THE FITTING KIT, PLACE THE MOUNTING PLATE AND TIGHT IT ALL TOGETHER.

\*INCLUDED IN SHAD SPECIFIC TOP FITTING

SHAD TOP FITTING

#### INSTALLATION OPTION 3: Shad top fitting

INSTALLATION OPTION 4: MOTORBIKE REAR TUBSTER (NO SHAD TOP FITTING)