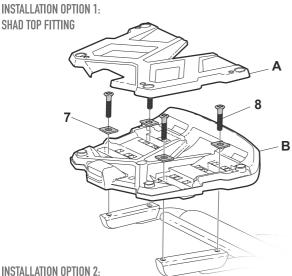

## ASSEMBLY

### **INCLUDED**

**5** 302021 x 4 M6 DIN 985

6 304058 x 4

IF NOT ALLIGN, LOOSE THE SCREWS OF THE FITTING KIT, PLACE THE MOUNTING PLATE AND TIGHT IT ALL TOGETHER.

\*INCLUDED IN SHAD SPECIFIC TOP FITTING

SHAD TOP FITTING

#### INSTALLATION OPTION 3: Shad top fitting

INSTALLATION OPTION 4: MOTORBIKE REAR TUBSTER (NO SHAD TOP FITTING)