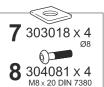

### **INCLUDED**

**5** 302021 x 4 M6 DIN 985

6 304058 x 4

IF NOT ALLIGN, LOOSE THE SCREWS OF THE FITTING KIT, PLACE THE MOUNTING PLATE AND TIGHT IT ALL TOGETHER.

\*INCLUDED IN SHAD SPECIFIC TOP FITTING

SHAD TOP FITTING