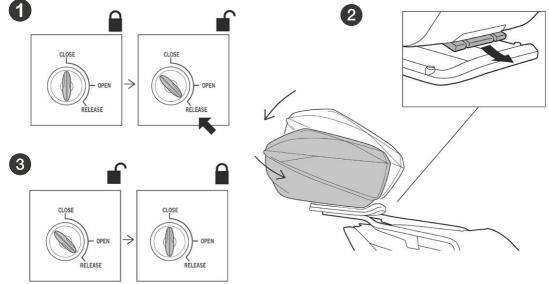

**USER GUIDE TOP CASE** 

**SH59X** 

# **CARE AND MAINTENANCE**





MAXIMUM WEIGHT



MAXIMUM SPEED, CHECK LOCAL LAWS.



ALWAYS SECURE AND LOCK PRODUCTS.



ONLY USE RECOMMENDED CLEANING PRODUCTS.



CASES ARE NOT DESIGNED TO PROTECT FRAGILE OBJECTS.



1 M. MINIMUM DISTANCE WITH POWER WASHER.

## EASY TO EXPAND



## 3 POSITIONS







## OPEN



## ASSEMBLY





### **INCLUDED**











**5** 302021 x 4 M6 DIN 985



6 304058 x 4





IF NOT ALLIGN, LOOSE THE SCREWS OF THE FITTING KIT, PLACE THE MOUNTING PLATE AND TIGHT IT ALL TOGETHER.





\*INCLUDED IN SHAD SPECIFIC TOP FITTING



SHAD TOP FITTING





#### INSTALLATION OPTION 3: Shad top fitting



INSTALLATION OPTION 4: MOTORBIKE REAR TUBSTER (NO SHAD TOP FITTING)











# **ACCESSORIES**

BACKREST Ref. D0RI80 INNER BAG Ref. X0IB00 ALUMINIUM PLATE+SCREWS Ref. D1BTRPA ALUMINIUM PLATE+SCREWS Ref. D1BTRPA2 BRAKE LIGHT Ref. D0B40KL











**X** 21/29 **Y** 53 **Z** 34 (cm) EXPANDABLE

LED



# SHAD EUROPE NAD :: HEADQUARTERS

T: (+34) 935 795 866 Octave Lecante, 2-6 Mollet del Valles, 08100 Barcelona - Spain

#### SHAD CHINA

T: (+86) 21 6236 5730 Room 501 (Zone 1-T3), No.1, Lane 2