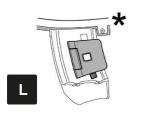

### **INCLUDED**

**5** 302021 x 4 M6 DIN 985

6 304058 x 4

IF NOT ALLIGN, LOOSE THE SCREWS OF THE FITTING KIT, PLACE THE MOUNTING PLATE AND TIGHT IT ALL TOGETHER.

\*INCLUDED IN SHAD SPECIFIC TOP FITTING

SHAD TOP FITTING

#### INSTALLATION OPTION 3: Shad top fitting

INSTALLATION OPTION 4: MOTORBIKE REAR TUBSTER (NO SHAD TOP FITTING)