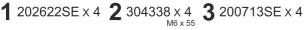

### **INCLUDED**

**5** 302021 x 4 M6 DIN 985

6 304058 x 4

IF NOT ALLIGN, LOOSE THE SCREWS OF THE FITTING KIT, PLACE THE MOUNTING PLATE AND TIGHT IT ALL TOGETHER.

\*INCLUDED IN SHAD SPECIFIC TOP FITTING

SHAD TOP FITTING