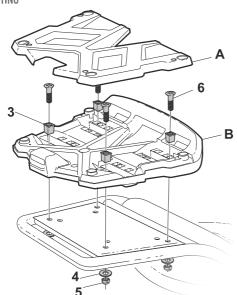

## ASSEMBLY

### **INCLUDED**

**5** 302021 x 4 M6 DIN 985

6 304058 x 4

IF NOT ALLIGN, LOOSE THE SCREWS OF THE FITTING KIT, PLACE THE MOUNTING PLATE AND TIGHT IT ALL TOGETHER.

\*INCLUDED IN SHAD SPECIFIC TOP FITTING

SHAD TOP FITTING