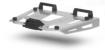

## ASSEMBLY

### **INCLUDED**

**5** 302021 x 4 M6 DIN 985

6 304058 x 4

IF NOT ALLIGN, LOOSE THE SCREWS OF THE FITTING KIT, PLACE THE MOUNTING PLATE AND TIGHT IT ALL TOGETHER.

\*INCLUDED IN SHAD SPECIFIC TOP FITTING

SHAD TOP FITTING