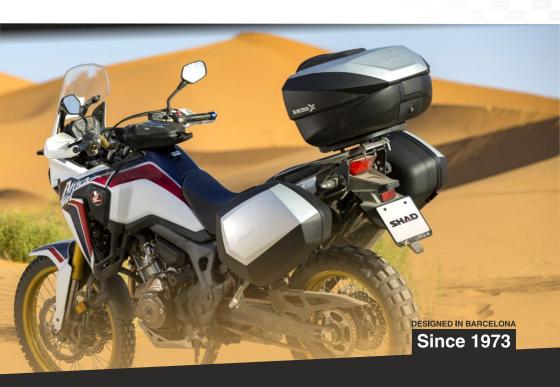

# **ACCESSORIES**

BACKREST Ref. D0RI80 INNER BAG Ref. X0IB00 ALUMINIUM PLATE+SCREWS Ref. D1BTRPA ALUMINIUM PLATE+SCREWS Ref. D1BTRPA2 BRAKE LIGHT Ref. D0B40KL

**X** 21/29 **Y** 53 **Z** 34 (cm) EXPANDABLE