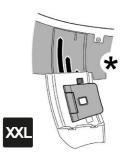

### **INCLUDED**

**5** 302021 x 4 M6 DIN 985

6 304058 x 4

IF NOT ALLIGN, LOOSE THE SCREWS OF THE FITTING KIT, PLACE THE MOUNTING PLATE AND TIGHT IT ALL TOGETHER.

\*INCLUDED IN SHAD SPECIFIC TOP FITTING

SHAD TOP FITTING

#### INSTALLATION OPTION 3: Shad top fitting

INSTALLATION OPTION 4: MOTORBIKE REAR TUBSTER (NO SHAD TOP FITTING)