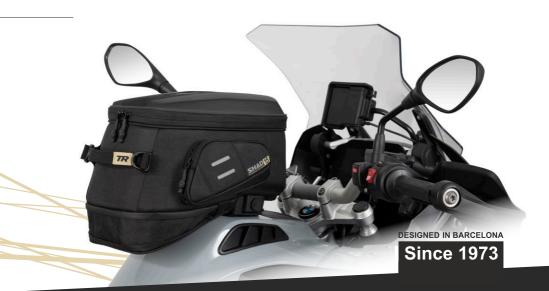

**77R15C X38 Y29 Z23 (cm)**X01R15C

**CLICK SYSTEM TANK BAG** 

WWW.SHAD.ES

#### REQUIRED

CLICK SYSTEM FITTING KIT Sold separately