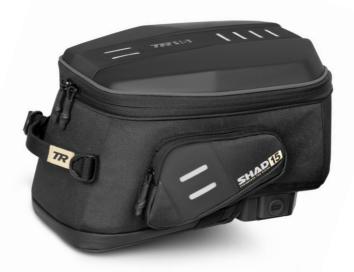

**77R15C X38 Y29 Z23 (cm)**X01R15C

**CLICK SYSTEM TANK BAG** 



WWW.SHAD.ES

## CARE AND MAINTENANCE





MAXIMUM WEIGHT



13L Capacity



Reflective



MAXIMUM SPEED, CHECK LOCAL LAWS.



ALWAYS SECURE AND LOCK PRODUCTS.



ONLY USE RECOMMENDED CLEANING PRODUCTS.



BAGS ARE NOT DESIGNED TO PROTECT FRAGILE OBJECTS.

Before mounting, carefully read through the instructions start to finish. Failure to follow recommended mounting and installation instructions voids warranty. Manufacturer is not liable for any damage, injury or death that results from improper use and installation of products. By installing these products, user accepts all liabilities.

Knobs, bolts, screws, straps and locks must be periodically inspected for signs of wear, corrosion, and fatigue. Never drive with any lo