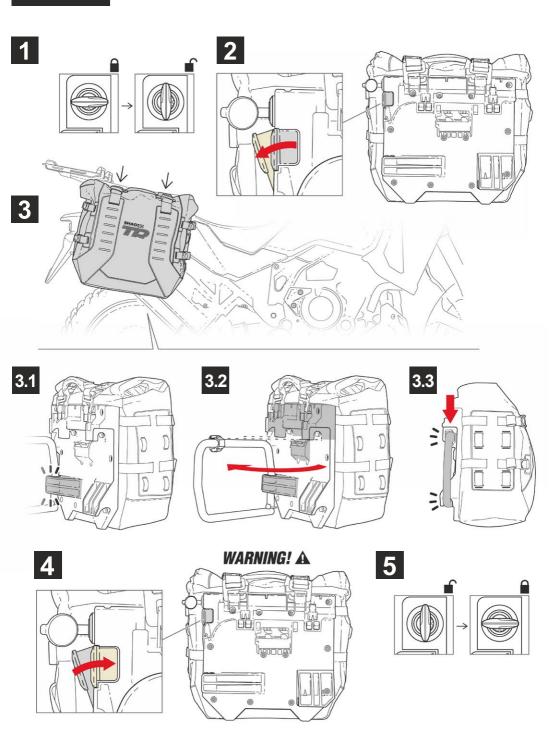

Double locking system

ALWAYS SECURE AND LOCK PRODUCTS.

Roll System

ONLY USE RECOMMENDED CLEANING PRODUCTS.

UV RESISTANCE / ISO 105 A 02 GRADE 5 / 5 (TESTED 1500h)

BAGS ARE NOT DESIGNED TO PROTECT FRAGILE OBJECTS.