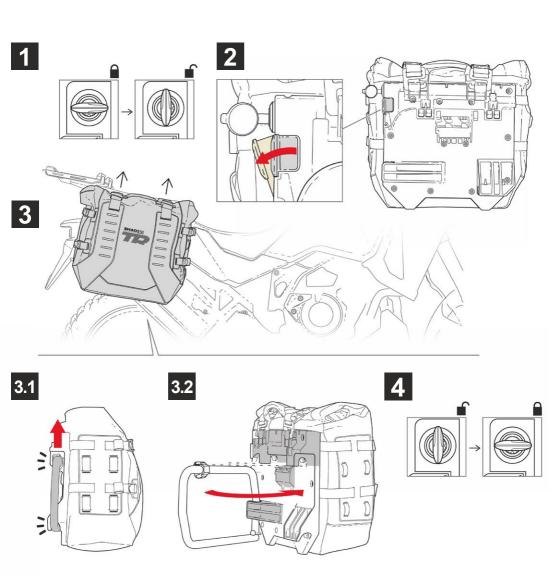

For safety to your vehicle and luggage system, obey all posted speed limits and traffic cautions. Adapt your speed to the conditions of the road and the load being carried.

Consult with your Shad dealer if you have any questions regarding the operations and limits of Shad Products.

Do not use Shad carriers and accessories for purposes other than those for which they were designed.

Do not exceed their carrying capacity. Failure to follow these guidelines or the product's instructions will void the warranty.

Prolonged exposure to the elements might discolor fabrics and wear away plastic components.

Make sure that loads are evenly distributed inside the cargo box or bag.

Waterproof zippers and rain covers do not guarantee that the bag is totally waterproof.



## OPEN



# CLOSE







## **ACCESSORIES**

DRY BAG + BAG HOLDER Included



BOTTLE HARNESS Included



SOLD SEPARATELY 3P or 4P SYSTEM





**BIKE COMPATIBILITY** 



Check bike compatibility on the shad.es website



## SHAD EUROPE NAD ... HEADQUARTERS

T: (+34) 935 795 866 Octave Lecante, 2-6 Mollet del Valles, 08100 Barcelona - Spain

#### SHAD CHINA

T: (+86) 21 6236 5730 Room 501 (Zone 1-T3), No.1, Lane 268, Tai Hong Road, MinHang District, 201107 Shanghai - China

#### SHAD USA

T: (+1) 305 652 6366 19096 NE 4th Court Miami FL, 33179 USA

#### SHAD INDONESIA

T: (+62) 21 2271 8560 Jl. Kemang Selatan VIII No.56 Unit B Jakarta 12730 Indonesia

### WWW.SHAD.ES



# RESOURCE REDUCTION 60% SELF SUSTAINING FACTORIES 1200 TREES PLANTED \*\*\*